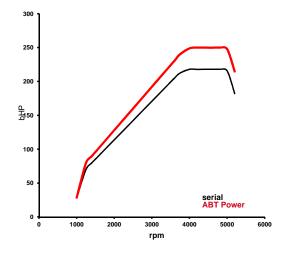

## ABT *POWER*Audi A5\_8W60 Coupé 3,0l to app. 184/(250) kw/(bHP)

Document date: 11-04-2017

Base:

V6-cylinder-diesel engine with exhaust turbocharging

Engine type code: CSWB

<u>Constructive change:</u> ABT-Engine-Control

## Base

| Bore: Stroke: Power: at: Torque: at: Top Speed: 0-100 km/h (maker declaration): CO2-emission: | 83.0<br>91.4<br>160/(218)<br>4000-5000<br>400<br>1250-3750<br>250<br>6.6<br>115 | mm<br>mm<br>kw/(bHP)<br>rpm<br>Nm<br>rpm<br>km/h<br>s<br>g/km |
|-----------------------------------------------------------------------------------------------|---------------------------------------------------------------------------------|---------------------------------------------------------------|
| CO2-emission per bHP:                                                                         | 0.53                                                                            | g/(km* bHP)                                                   |
| Drive / Transmission:                                                                         | Front, automatic                                                                | J (                                                           |
|                                                                                               |                                                                                 |                                                               |