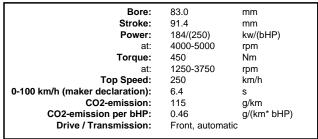

## ABT *POWER*Audi A5\_8W60 Coupé 3,0l to app. 184/(250) kw/(bHP)

Document date: 11-04-2017

Base:

V6-cylinder-diesel engine with exhaust turbocharging

Engine type code: CSWB

<u>Constructive change:</u> ABT-Engine-Control

## Base

| Bore: Stroke: Power: at: Torque: at: Top Speed: 0-100 km/h (maker declaration): CO2-emission: | 83.0<br>91.4<br>160/(218)<br>4000-5000<br>400<br>1250-3750<br>250<br>6.6<br>115 | mm<br>mm<br>kw/(bHP)<br>rpm<br>Nm<br>rpm<br>km/h<br>s<br>g/km |
|-----------------------------------------------------------------------------------------------|---------------------------------------------------------------------------------|---------------------------------------------------------------|
| CO2-emission per bHP:                                                                         | 0.53                                                                            | g/(km* bHP)                                                   |
| Drive / Transmission:                                                                         | Front, automatic                                                                | J (                                                           |
|                                                                                               |                                                                                 |                                                               |