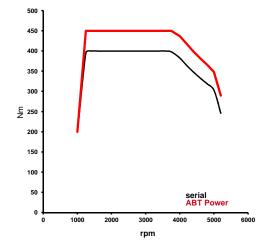

## ABT *POWER*Audi A5\_8W60 Coupé 3,0l to app. 184/(250) kw/(bHP)

Document date: 11-04-2017

Base:

V6-cylinder-diesel engine with exhaust turbocharging

Engine type code: CSWB

<u>Constructive change:</u> ABT-Engine-Control

## Base

| Bore: Stroke: Power: at: Torque: at: Top Speed: 0-100 km/h (maker declaration): CO2-emission: | 83.0<br>91.4<br>160/(218)<br>4000-5000<br>400<br>1250-3750<br>250<br>6.6<br>115 | mm<br>mm<br>kw/(bHP)<br>rpm<br>Nm<br>rpm<br>km/h<br>s<br>g/km |
|-----------------------------------------------------------------------------------------------|---------------------------------------------------------------------------------|---------------------------------------------------------------|
| CO2-emission per bHP:                                                                         | 0.53                                                                            | g/(km* bHP)                                                   |
| Drive / Transmission:                                                                         | Front, automatic                                                                | J (                                                           |
|                                                                                               |                                                                                 |                                                               |