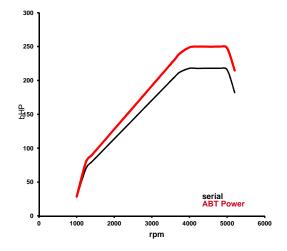

## **Base**

| Bore:                           | 83.0               | mm          |
|---------------------------------|--------------------|-------------|
| Stroke:                         | 91.4               | mm          |
| Power:                          | 160/(218)          | kw/(bHP)    |
| at:                             | 4000-5000          | rpm         |
| Torque:                         | 400                | Nm          |
| at:                             | 1250-3750          | rpm         |
| Top Speed:                      | 250                | km/h        |
| 0-100 km/h (maker declaration): | 6.2                | S           |
| CO2-emission:                   | 127                | g/km        |
| CO2-emission per bHP:           | 0.58               | g/(km* bHP) |
| Drive / Transmission:           | quattro, automatic |             |
|                                 |                    |             |

## ABT POWER

| Bore:                           | 83.0               | mm          |
|---------------------------------|--------------------|-------------|
| Stroke:                         | 91.4               | mm          |
| Power:                          | 184/(250)          | kw/(bHP)    |
| at:                             | 4000-5000          | rpm         |
| Torque:                         | 450                | Nm          |
| at:                             | 1250-3750          | rpm         |
| Top Speed:                      | 250                | km/h        |
| 0-100 km/h (maker declaration): | 6.0                | S           |
| CO2-emission:                   | 127                | g/km        |
| CO2-emission per bHP:           | 0.51               | g/(km* bHP) |
| Drive / Transmission:           | quattro, automatic |             |