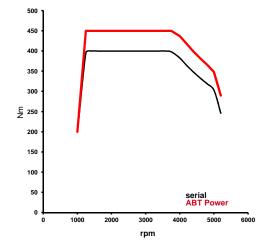

## **Base**

| Bore:                           | 83.0               | mm          |
|---------------------------------|--------------------|-------------|
| Stroke:                         | 91.4               | mm          |
| Power:                          | 160/(218)          | kw/(bHP)    |
| at:                             | 4000-5000          | rpm         |
| Torque:                         | 400                | Nm          |
| at:                             | 1250-3750          | rpm         |
| Top Speed:                      | 250                | km/h        |
| 0-100 km/h (maker declaration): | 6.2                | S           |
| CO2-emission:                   | 127                | g/km        |
| CO2-emission per bHP:           | 0.58               | g/(km* bHP) |
| Drive / Transmission:           | quattro, automatic |             |
|                                 |                    |             |

## ABT POWER

| Bore:                           | 83.0               | mm          |
|---------------------------------|--------------------|-------------|
| Stroke:                         | 91.4               | mm          |
| Power:                          | 184/(250)          | kw/(bHP)    |
| at:                             | 4000-5000          | rpm         |
| Torque:                         | 450                | Nm          |
| at:                             | 1250-3750          | rpm         |
| Top Speed:                      | 250                | km/h        |
| 0-100 km/h (maker declaration): | 6.0                | S           |
| CO2-emission:                   | 127                | g/km        |
| CO2-emission per bHP:           | 0.51               | g/(km* bHP) |
| Drive / Transmission:           | quattro, automatic |             |