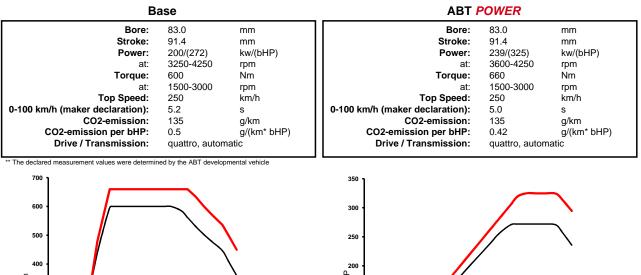

## ABT *POWER* Audi A5\_8W60 Coupé 3,0l to app. 239/(325) kw/(bHP)

Base:

V6 cylinder diesel engine with exhaust turbocharging

## Engine type code: Constructive change:

CRTC ABT-Engine-Control

Order-No.: 8W60 130 325 CRTC/1

## For checking availability of modification, please let us know the ECU number prior to placing an order!

Details about driving performances are approximate values without obligation which are established on ABT test vehicles and may
vary depending on tyres and equipment of vehicle and ambience conditions like air pressure and temperature