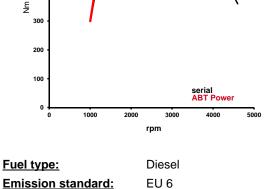

## ABT *POWER* Audi A5\_8W60 Coupé 3,0l to app. 239/(325) kw/(bHP)

Base:

V6 cylinder diesel engine with exhaust turbocharging

## For checking availability of modification, please let us know the ECU number prior to placing an order!

Details about driving performances are approximate values without obligation which are established on ABT test vehicles and may
vary depending on tyres and equipment of vehicle and ambience conditions like air pressure and temperature