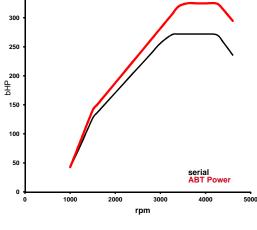

## ABT *POWER* Audi A5\_8W60 Coupé 3,0l to app. 239/(325) kw/(bHP)

Base:

V6 cylinder diesel engine with exhaust turbocharging

## For checking availability of modification, please let us know the ECU number prior to placing an order!

Details about driving performances are approximate values without obligation which are established on ABT test vehicles and may
vary depending on tyres and equipment of vehicle and ambience conditions like air pressure and temperature