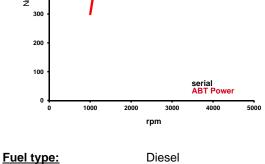

## ABT POWER Audi A5\_8W60 Sportback 3,0l to app. 239/(325) kw/(bHP)

Base:

V6 cylinder diesel engine with exhaust turbocharging

## Engine type code: Constructive change:

CRTC ABT-Engine-Control

Emission standard:

EU 6

Order-No.: 8W60 130 325 CRTC/1