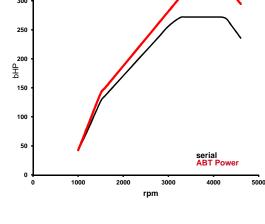

## ABT POWER Audi A5\_8W60 Sportback 3,0l to app. 239/(325) kw/(bHP)

Base:

V6 cylinder diesel engine with exhaust turbocharging

## Engine type code: Constructive change:

CRTC ABT-Engine-Control

Emission standard:

EU 6

Order-No.: 8W60 130 325 CRTC/1