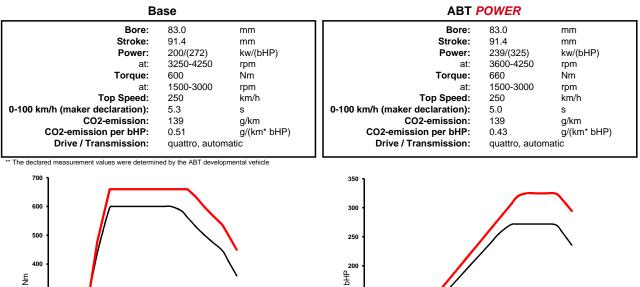

## ABT POWER Audi A5\_8W60 Sportback 3,0l to app. 239/(325) kw/(bHP)

Base:

V6 cylinder diesel engine with exhaust turbocharging

## Engine type code: Constructive change:

CRTC ABT-Engine-Control

Emission standard:

EU 6

Order-No.: 8W60 130 325 CRTC/1