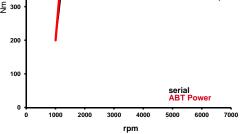

## ABT POWER Audi S5\_8W60 Sportback 3,0I to app. 313/(425) kw/(bHP)

Base:

V6-cylinder-otto engine with gasoline direct injection, exhaust turbocharging and audi valvelift system