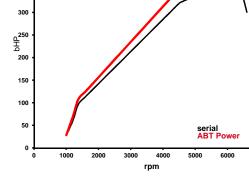

## ABT POWER Audi S5\_8W60 Sportback 3,0I to app. 313/(425) kw/(bHP)

Base:

V6-cylinder-otto engine with gasoline direct injection, exhaust turbocharging and audi valvelift system