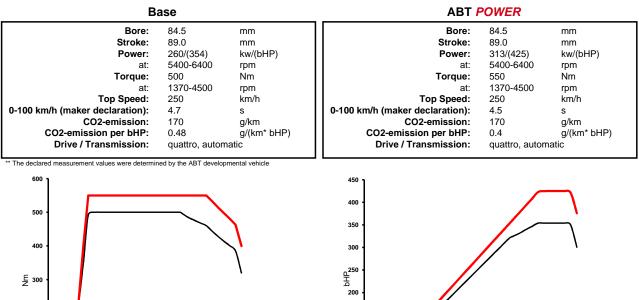

## ABT POWER Audi S5\_8W60 Sportback 3,0I to app. 313/(425) kw/(bHP)

Base:

V6-cylinder-otto engine with gasoline direct injection, exhaust turbocharging and audi valvelift system