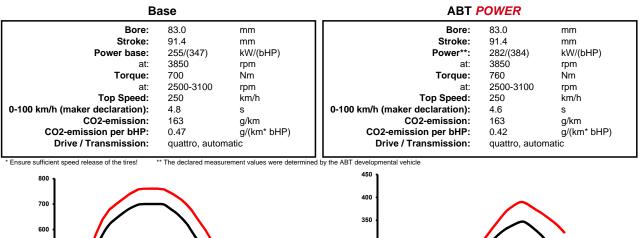

## ABT *POWER* Audi S5\_8W69 Coupé 3,0l to app. 282/(384) kW/(bHP)

Base:

V6 cylinder diesel engine with exhaust turbocharging

Engine type code: Constructive change: DEWB ABT-Engine-Control

Order-No.: 8W69 1030 384 DEWB/1