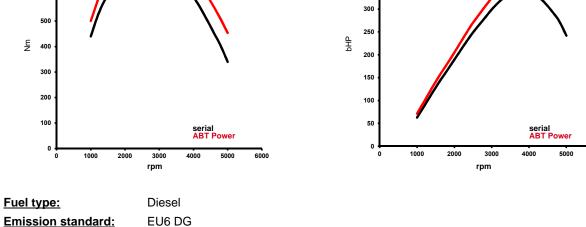

## ABT *POWER* Audi S5\_8W69 Coupé 3,0l to app. 282/(384) kW/(bHP)

Base:

V6 cylinder diesel engine with exhaust turbocharging

Engine type code: Constructive change: DEWB ABT-Engine-Control

Order-No.: 8W69 1030 384 DEWB/1