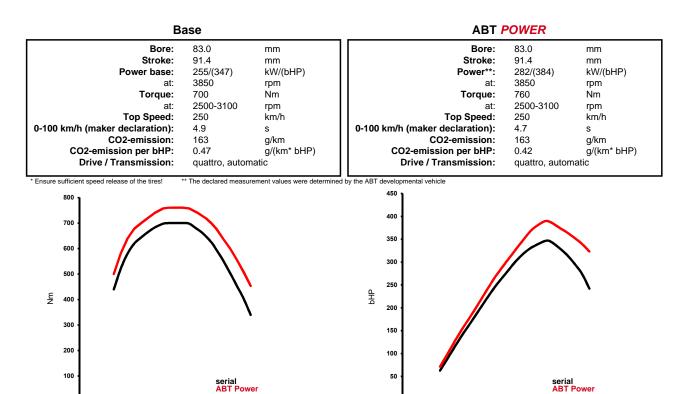

## ABT POWER Audi S5\_8W69 Sportback 3,0l to app. 282/(384) kW/(bHP)

Base:

V6 cylinder diesel engine with exhaust turbocharging

Engine type code: Constructive change:

0

**Emission standard:** 

Fuel type:

1000