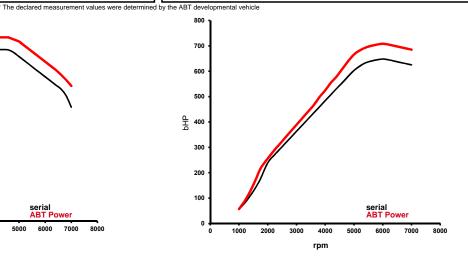

### Bore: 84.5 mm Stroke: 89.0 mm 478/(650) kW/(bHP) Power base: 6000 at: rnm 850 Torque: Nm 2250-4500 rpm Top Speed: 305 km/h 0-100 km/h (maker declaration): 3.6 CO2-emission: 292 g/km CO2-emission per bHP: g/(km\* bHP) 0.45 Drive / Transmission: quattro, automatic

# ABT POWER

| Stroke:         89.0         mm           Power**:         522/(710)         kW/(bHP)           at:         6000         rpm           Torque:         910         Nm           at:         2250-4500         rpm           Top Speed:         305         km/h           0-100 km/h (maker declaration):         3.4         s           CO2-emission:         292         g/km           CO2-emission per bHP:         0.41         g/(km* bHP)           Drive / Transmission:         quattro, automatic | Bore:                           | 84.5               | mm          |
|--------------------------------------------------------------------------------------------------------------------------------------------------------------------------------------------------------------------------------------------------------------------------------------------------------------------------------------------------------------------------------------------------------------------------------------------------------------------------------------------------------------|---------------------------------|--------------------|-------------|
| at: 6000 rpm  Torque: 910 Nm  at: 2250-4500 rpm  Top Speed: 305 km/h  0-100 km/h (maker declaration): 3.4 s  CO2-emission: 292 g/km  CO2-emission per bHP: 0.41 g/(km* bHP)                                                                                                                                                                                                                                                                                                                                  | Stroke:                         | 89.0               | mm          |
| Torque:         910         Nm           at:         2250-4500         rpm           Top Speed:         305         km/h           0-100 km/h (maker declaration):         3.4         s           CO2-emission:         292         g/km           CO2-emission per bHP:         0.41         g/(km* bHP)                                                                                                                                                                                                   | Power**:                        | 522/(710)          | kW/(bHP)    |
| at: 2250-4500 rpm Top Speed: 305 km/h  0-100 km/h (maker declaration): 3.4 s CO2-emission: 292 g/km CO2-emission per bHP: 0.41 g/(km* bHP)                                                                                                                                                                                                                                                                                                                                                                   | at:                             | 6000               | rpm         |
| Top Speed:         305         km/h           0-100 km/h (maker declaration):         3.4         s           CO2-emission:         292         g/km           CO2-emission per bHP:         0.41         g/(km* bHP)                                                                                                                                                                                                                                                                                        | Torque:                         | 910                | Nm          |
| 0-100 km/h (maker declaration):       3.4       s         CO2-emission:       292       g/km         CO2-emission per bHP:       0.41       g/(km* bHP)                                                                                                                                                                                                                                                                                                                                                      | at:                             | 2250-4500          | rpm         |
| CO2-emission:         292         g/km           CO2-emission per bHP:         0.41         g/(km* bHP)                                                                                                                                                                                                                                                                                                                                                                                                      | Top Speed:                      | 305                | km/h        |
| CO2-emission per bHP: 0.41 g/(km* bHP)                                                                                                                                                                                                                                                                                                                                                                                                                                                                       | 0-100 km/h (maker declaration): | 3.4                | S           |
| • • • • • • • • • • • • • • • • • • • •                                                                                                                                                                                                                                                                                                                                                                                                                                                                      | CO2-emission:                   | 292                | g/km        |
| Drive / Transmission: quattro, automatic                                                                                                                                                                                                                                                                                                                                                                                                                                                                     | CO2-emission per bHP:           | 0.41               | g/(km* bHP) |
|                                                                                                                                                                                                                                                                                                                                                                                                                                                                                                              | Drive / Transmission:           | quattro, automatic |             |

\* Ensure sufficient speed release of the tires! \*\* The declared measurement valu

Fuel type: ROZ 102 Emission standard: EU 6 BG

Order-No.: 0P2 140 710 DHUA/1