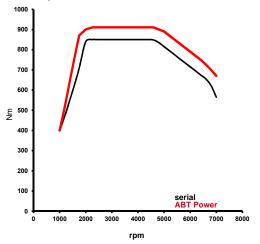

### Bore: 84.5 mm Stroke: 89.0 mm 478/(650) kW/(bHP) Power base: 6000 at: rnm 850 Torque: Nm 2250-4500 rpm Top Speed: 305 km/h 0-100 km/h (maker declaration): 3.6 CO2-emission: 292 g/km CO2-emission per bHP: g/(km\* bHP) 0.45 Drive / Transmission: quattro, automatic

# ABT POWER

| Stroke:         89.0         mm           Power**:         522/(710)         kW/(bHP)           at:         6000         rpm           Torque:         910         Nm           at:         2250-4500         rpm           Top Speed:         305         km/h           0-100 km/h (maker declaration):         3.4         s           CO2-emission:         292         g/km           CO2-emission per bHP:         0.41         g/(km* bHP)           Drive / Transmission:         quattro, automatic | Bore:                           | 84.5               | mm          |
|--------------------------------------------------------------------------------------------------------------------------------------------------------------------------------------------------------------------------------------------------------------------------------------------------------------------------------------------------------------------------------------------------------------------------------------------------------------------------------------------------------------|---------------------------------|--------------------|-------------|
| at: 6000 rpm  Torque: 910 Nm  at: 2250-4500 rpm  Top Speed: 305 km/h  0-100 km/h (maker declaration): 3.4 s  CO2-emission: 292 g/km  CO2-emission per bHP: 0.41 g/(km* bHP)                                                                                                                                                                                                                                                                                                                                  | Stroke:                         | 89.0               | mm          |
| Torque:         910         Nm           at:         2250-4500         rpm           Top Speed:         305         km/h           0-100 km/h (maker declaration):         3.4         s           CO2-emission:         292         g/km           CO2-emission per bHP:         0.41         g/(km* bHP)                                                                                                                                                                                                   | Power**:                        | 522/(710)          | kW/(bHP)    |
| at: 2250-4500 rpm Top Speed: 305 km/h  0-100 km/h (maker declaration): 3.4 s CO2-emission: 292 g/km CO2-emission per bHP: 0.41 g/(km* bHP)                                                                                                                                                                                                                                                                                                                                                                   | at:                             | 6000               | rpm         |
| Top Speed:         305         km/h           0-100 km/h (maker declaration):         3.4         s           CO2-emission:         292         g/km           CO2-emission per bHP:         0.41         g/(km* bHP)                                                                                                                                                                                                                                                                                        | Torque:                         | 910                | Nm          |
| 0-100 km/h (maker declaration):       3.4       s         CO2-emission:       292       g/km         CO2-emission per bHP:       0.41       g/(km* bHP)                                                                                                                                                                                                                                                                                                                                                      | at:                             | 2250-4500          | rpm         |
| CO2-emission:         292         g/km           CO2-emission per bHP:         0.41         g/(km* bHP)                                                                                                                                                                                                                                                                                                                                                                                                      | Top Speed:                      | 305                | km/h        |
| CO2-emission per bHP: 0.41 g/(km* bHP)                                                                                                                                                                                                                                                                                                                                                                                                                                                                       | 0-100 km/h (maker declaration): | 3.4                | S           |
| • • • • • • • • • • • • • • • • • • • •                                                                                                                                                                                                                                                                                                                                                                                                                                                                      | CO2-emission:                   | 292                | g/km        |
| Drive / Transmission: quattro, automatic                                                                                                                                                                                                                                                                                                                                                                                                                                                                     | CO2-emission per bHP:           | 0.41               | g/(km* bHP) |
|                                                                                                                                                                                                                                                                                                                                                                                                                                                                                                              | Drive / Transmission:           | quattro, automatic |             |