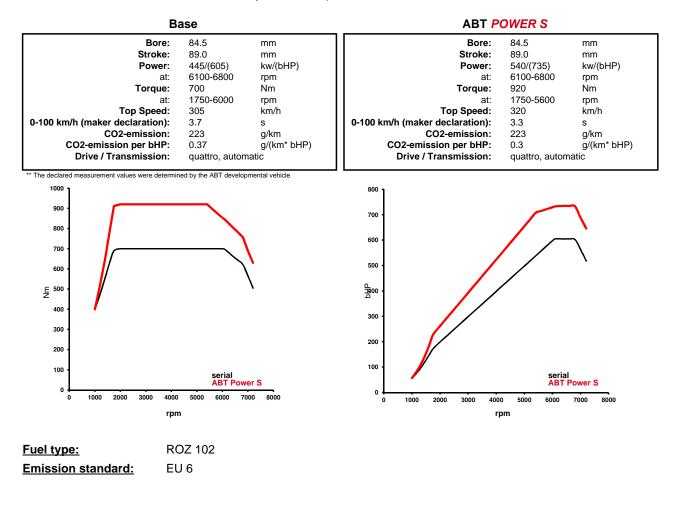

## ABT POWER S Audi RS6\_4G05\_320 4,0l to app. 540/(735) kw/(bHP)

Base:

v8 cylinder otto engine with gasoline direct injection