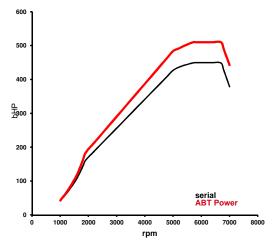

#### Bore: 84.0 mm Stroke: 89.0 mm 331/(450) kW/(bHP) Power base: 5700-6700 at: rnm 600 Torque: Nm 1700-5000 rpm Top Speed: 280 km/h 0-100 km/h (maker declaration): 4.1 CO2-emission: 200 g/km g/(km\* bHP) CO2-emission per bHP: 0.44 Drive / Transmission: quattro, automatic

## ABT POWER

| Bore:                           | 84.0               | mm          |
|---------------------------------|--------------------|-------------|
| Stroke:                         | 89.0               | mm          |
| Power**:                        | 375/(510)          | kW/(bHP)    |
| at:                             | 5700-6700          | rpm         |
| Torque:                         | 660                | Nm          |
| at:                             | 1700-5000          | rpm         |
| Top Speed:                      | 280                | km/h        |
| 0-100 km/h (maker declaration): | 3.9                | S           |
| CO2-emission:                   | 200                | g/km        |
| CO2-emission per bHP:           | 0.39               | g/(km* bHP) |
| Drive / Transmission:           | quattro, automatic |             |