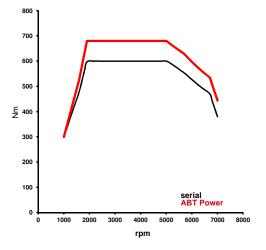

#### Bore: 84.0 mm Stroke: 89.0 mm 331/(450) kW/(bHP) Power base: 5700-6700 at: rnm 600 Torque: Nm 1700-5000 rpm Top Speed: 280 km/h 0-100 km/h (maker declaration): 4.1 CO2-emission: 200 g/km g/(km\* bHP) CO2-emission per bHP: 0.44 Drive / Transmission: quattro, automatic

## ABT POWER

| Bore:                           | 84.0               | mm          |
|---------------------------------|--------------------|-------------|
| Stroke:                         | 89.0               | mm          |
| Power**:                        | 375/(510)          | kW/(bHP)    |
| at:                             | 5700-6700          | rpm         |
| Torque:                         | 660                | Nm          |
| at:                             | 1700-5000          | rpm         |
| Top Speed:                      | 280                | km/h        |
| 0-100 km/h (maker declaration): | 3.9                | S           |
| CO2-emission:                   | 200                | g/km        |
| CO2-emission per bHP:           | 0.39               | g/(km* bHP) |
| Drive / Transmission:           | quattro, automatic |             |