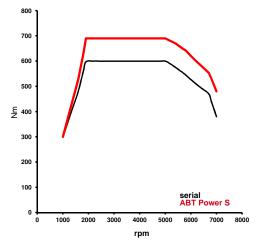

### Bore: 84.0 mm Stroke: 89.0 mm 331/(450) kW/(bHP) Power base: 5700-6700 at: rnm 600 Torque: Nm 1700-5000 rpm Top Speed: 250 km/h 0-100 km/h (maker declaration): 4.1 CO2-emission: 208 g/km g/(km\* bHP) CO2-emission per bHP: 0.46 Drive / Transmission: quattro, automatic

# ABT POWER S

| Bore:                           | 84.0               | mm          |
|---------------------------------|--------------------|-------------|
| Stroke:                         | 89.0               | mm          |
| Power**:                        | 390/(530)          | kW/(bHP)    |
| at:                             | 5700-6700          | rpm         |
| Torque:                         | 680                | Nm          |
| at:                             | 1700-5000          | rpm         |
| Top Speed:                      | 250                | km/h        |
| 0-100 km/h (maker declaration): | 3.8                | S           |
| CO2-emission:                   | 208                | g/km        |
| CO2-emission per bHP:           | 0.39               | g/(km* bHP) |
| Drive / Transmission:           | quattro, automatic |             |
|                                 |                    |             |