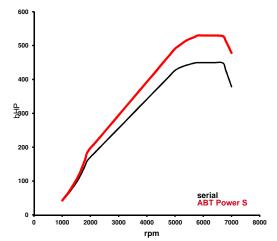

### Bore: 84.0 mm Stroke: 89.0 mm 331/(450) kW/(bHP) Power base: 5700-6700 at: rnm 600 Torque: Nm 1700-5000 rpm Top Speed: 250 km/h 0-100 km/h (maker declaration): 4.1 CO2-emission: 208 g/km g/(km\* bHP) CO2-emission per bHP: 0.46 Drive / Transmission: quattro, automatic

# ABT POWER S

| Bore:                           | 84.0               | mm          |
|---------------------------------|--------------------|-------------|
| Stroke:                         | 89.0               | mm          |
| Power**:                        | 390/(530)          | kW/(bHP)    |
| at:                             | 5700-6700          | rpm         |
| Torque:                         | 680                | Nm          |
| at:                             | 1700-5000          | rpm         |
| Top Speed:                      | 250                | km/h        |
| 0-100 km/h (maker declaration): | 3.8                | S           |
| CO2-emission:                   | 208                | g/km        |
| CO2-emission per bHP:           | 0.39               | g/(km* bHP) |
| Drive / Transmission:           | quattro, automatic |             |
|                                 |                    |             |