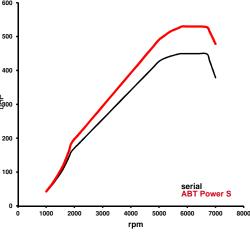

## ABT POWER S Audi RS4\_8W09 Avant 2,9I to app. 390/(530) kW/(bHP)

Base:

v6-cylinder-otto engine with gasoline direct injection, exhaust turbocharging and audi valvelift system

## For checking availability of modification, please let us know the ECU number prior to placing an order!

Details about driving performances are approximate values without obligation which are established on ABT test vehicles and may
vary depending on tyres and equipment of vehicle and ambience conditions like air pressure and temperature