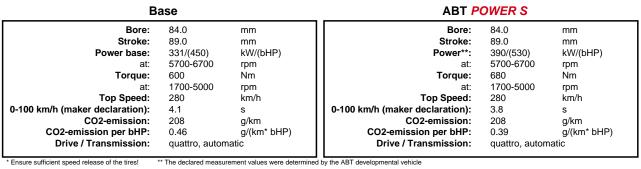

## ABT POWER S Audi RS4\_8W09 Avant 2,9I to app. 390/(530) kW/(bHP)

Base:

v6-cylinder-otto engine with gasoline direct injection, exhaust turbocharging and audi valvelift system

## For checking availability of modification, please let us know the ECU number prior to placing an order!

Details about driving performances are approximate values without obligation which are established on ABT test vehicles and may
vary depending on tyres and equipment of vehicle and ambience conditions like air pressure and temperature