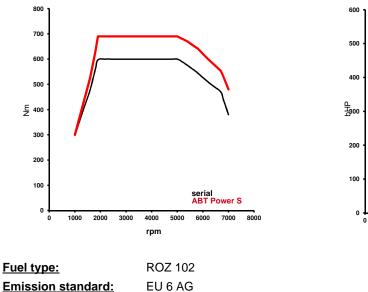

## ABT POWER S Audi RS4\_8W09 Avant 2,9I to app. 390/(530) kW/(bHP)

Base:

v6-cylinder-otto engine with gasoline direct injection, exhaust turbocharging and audi valvelift system

## For checking availability of modification, please let us know the ECU number prior to placing an order!

Details about driving performances are approximate values without obligation which are established on ABT test vehicles and may
vary depending on tyres and equipment of vehicle and ambience conditions like air pressure and temperature