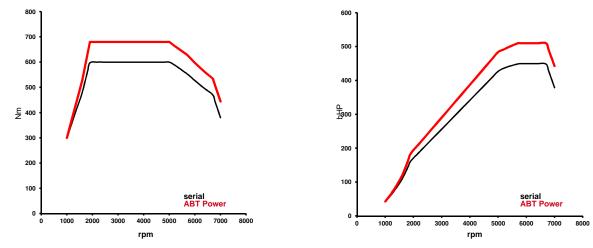

## ABT POWER Audi RS4\_8W0A Avant 2,9I to app. 375/(510) kW/(bHP)

Base:

v6-cylinder-otto engine with gasoline direct injection, exhaust turbocharging and audi valvelift system

Details about driving performances are approximate values without obligation which are established on ABT test vehicles and may
vary depending on tyres and equipment of vehicle and ambience conditions like air pressure and temperature