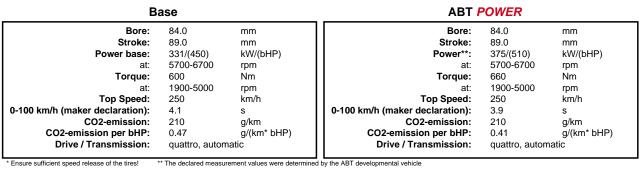

## ABT POWER Audi RS4\_8W0A Avant 2,9I to app. 375/(510) kW/(bHP)

Base:

v6-cylinder-otto engine with gasoline direct injection, exhaust turbocharging and audi valvelift system

Details about driving performances are approximate values without obligation which are established on ABT test vehicles and may
vary depending on tyres and equipment of vehicle and ambience conditions like air pressure and temperature