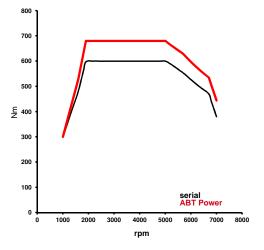

### Bore: 84.0 mm Stroke: 89.0 mm 331/(450) kW/(bHP) Power base: 5700-6700 at: rnm 600 Torque: Nm 1900-5000 rpm Top Speed: 280 km/h 0-100 km/h (maker declaration): 4.1 CO2-emission: 210 g/km g/(km\* bHP) CO2-emission per bHP: 0.47 Drive / Transmission: quattro, automatic

# ABT POWER

| 84.0               | mm                                                                              |
|--------------------|---------------------------------------------------------------------------------|
| 89.0               | mm                                                                              |
| 375/(510)          | kW/(bHP)                                                                        |
| 5700-6700          | rpm                                                                             |
| 660                | Nm                                                                              |
| 1900-5000          | rpm                                                                             |
| 280                | km/h                                                                            |
| 3.9                | S                                                                               |
| 210                | g/km                                                                            |
| 0.41               | g/(km* bHP)                                                                     |
| quattro, automatic |                                                                                 |
|                    | 89.0<br>375/(510)<br>5700-6700<br>660<br>1900-5000<br>280<br>3.9<br>210<br>0.41 |