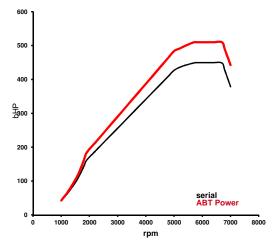

### Bore: 84.0 mm Stroke: 89.0 mm 331/(450) kW/(bHP) Power base: 5700-6700 at: rnm 600 Torque: Nm 1900-5000 rpm Top Speed: 280 km/h 0-100 km/h (maker declaration): 4.1 CO2-emission: 210 g/km g/(km\* bHP) CO2-emission per bHP: 0.47 Drive / Transmission: quattro, automatic

# ABT POWER

| 84.0               | mm                                                                              |
|--------------------|---------------------------------------------------------------------------------|
| 89.0               | mm                                                                              |
| 375/(510)          | kW/(bHP)                                                                        |
| 5700-6700          | rpm                                                                             |
| 660                | Nm                                                                              |
| 1900-5000          | rpm                                                                             |
| 280                | km/h                                                                            |
| 3.9                | S                                                                               |
| 210                | g/km                                                                            |
| 0.41               | g/(km* bHP)                                                                     |
| quattro, automatic |                                                                                 |
|                    | 89.0<br>375/(510)<br>5700-6700<br>660<br>1900-5000<br>280<br>3.9<br>210<br>0.41 |