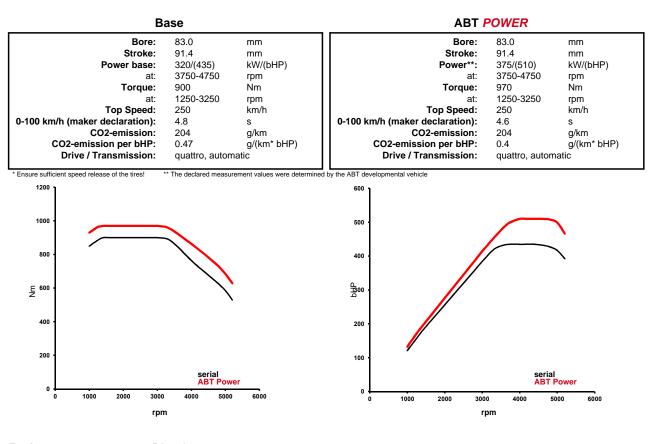

## ABT POWER Audi SQ8\_4M80 4,0l to app. 375/(510) kW/(bHP)

Base:

V8 cylinder biturbo diesel engine with common rail injection system and electircally driven compressor

Details about driving performances are approximate values without obligation which are established on ABT test vehicles and may vary depending on tyres and equipment of vehicle and ambience conditions like air pressure and temperature