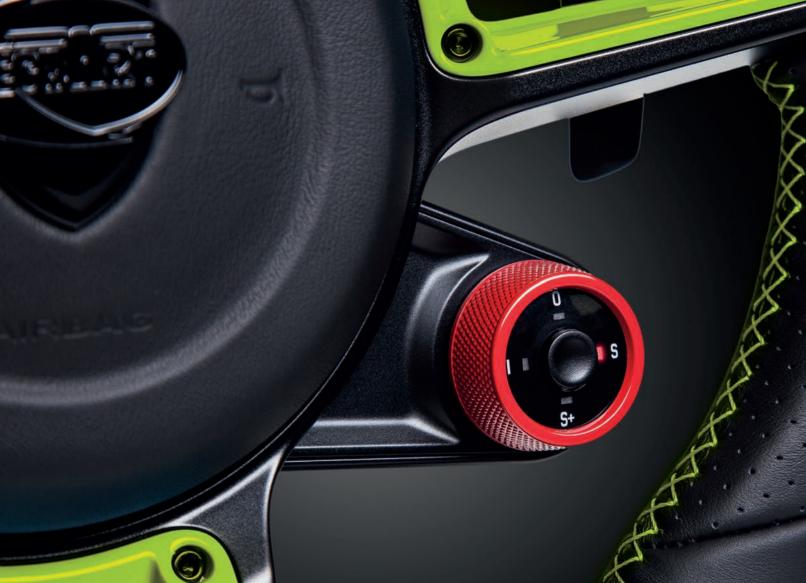

#### **TECHART Powerkits.**

Warranty-backed performance upgrades.

**TECHART provides impressive power gains** for a lot of Porsche models. The core of most TECHART powerkits is the TECHTRONIC™ engine management system. The installation is easy and quick, and it can be done by every authorized TECHART sales partner without touching the standard engine management.

- significant increase of performance and driving dynamics
- activation by pushing the Sport button at the center console
- quick and easy installation, trouble-free deinstallation at any time
- does not affect vehicle diagnostics or servicing
- does not affect electronic engine protection features
- backed by TECHART's warranty on engine and gearbox