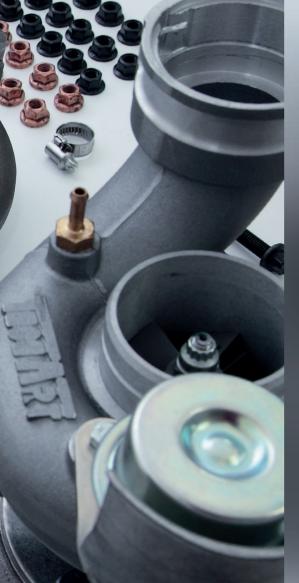

#### **TECHART Powerkits.**

Warranty-backed performance upgrades.

**TECHART provides impressive power gains** for a lot of Porsche models. The core of most TECHART powerkits is the TECHTRONIC™ engine management system. The installation is easy and quick, and it can be done by every authorized TECHART sales partner without touching the standard engine management.

- significant increase of performance and driving dynamics
- activation by pushing the Sport button at the center console
- quick and easy installation, trouble-free deinstallation at any time
- does not affect vehicle diagnostics or servicing
- does not affect electronic engine protection features
- backed by TECHART's warranty on engine and gearbox

To give an example, TECHART TECHTRONIC™ powerkits boost the performance of the Cayenne Turbo (E3) to a total of 680 horsepower and 900 Nm (664 lb.-ft.).

Depending on the specific model, TECHART powerkits include engine components which meet highest demands for maximum power delivery and durability. As for the GTstreet RS, this enables a total power output of 770 horsepower and an extraordinary torque of 920 Newtonmeters (679 lb.-ft.).