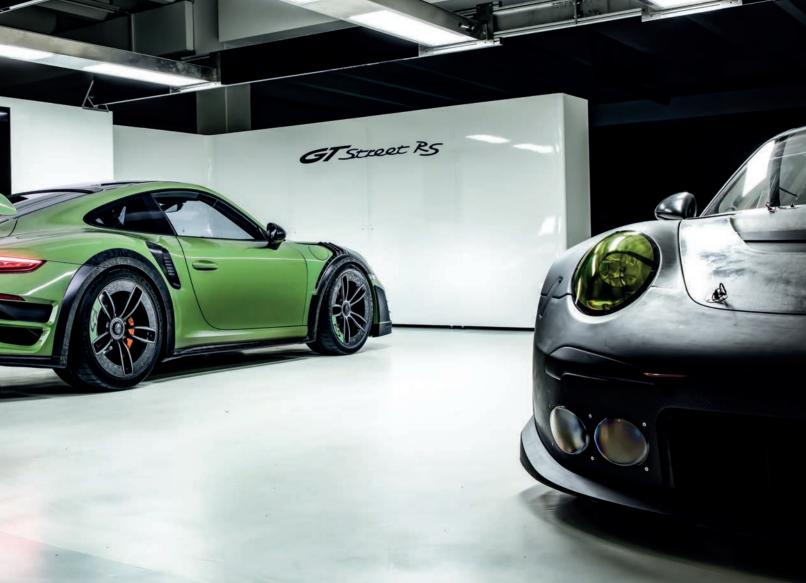

# GT Street R GT Street R5

»The TECHART programs GTstreet R and GTstreet RS for the Porsche 911 Turbo and 911 Turbo S models merge extremes. Uncompromising performance and everyday driveability – the TECHART GTstreet range is the best of both worlds.«

Extremes, unified.
TECHART GTstreet R and GTstreet RS.