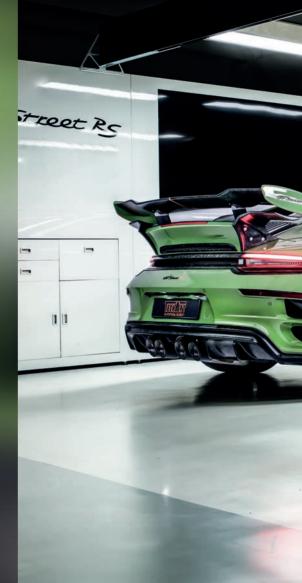

# GT Street R GT Street R5

»The TECHART programs GTstreet R and GTstreet RS for the Porsche 911 Turbo and 911 Turbo S models merge extremes. Uncompromising performance and everyday driveability – the TECHART GTstreet range is the best of both worlds.«

Extremes, unified.
TECHART GTstreet R and GTstreet RS.