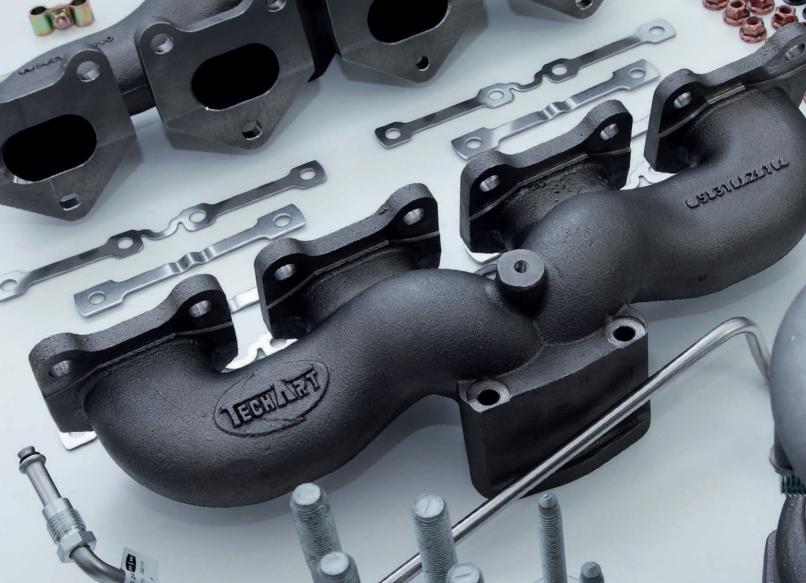

#### **TECHART Powerkits.**

Warranty-backed performance upgrades.

**TECHART provides impressive power gains** for a lot of Porsche models. The core of most TECHART powerkits is the TECHTRONIC™ engine management system. The installation is easy and quick, and it can be done by every authorized TECHART sales partner without touching the standard engine management.

- significant increase of performance and driving dynamics
- activation by pushing the Sport button at the center console
- quick and easy installation, trouble-free deinstallation at any time
- does not affect vehicle diagnostics or servicing
- does not affect electronic engine protection features
- backed by TECHART's warranty on engine and gearbox

To give an example, TECHART TECHTRONIC™ powerkits boost the performance of the Cayenne Turbo (E3) to a total of 680 horsepower and 900 Nm (664 lb.-ft.).

Depending on the specific model, TECHART powerkits include engine components which meet highest demands for maximum power delivery and durability. As for the GTstreet RS, this enables a total power output of 770 horsepower and an extraordinary torque of 920 Newtonmeters (679 lb.-ft.).