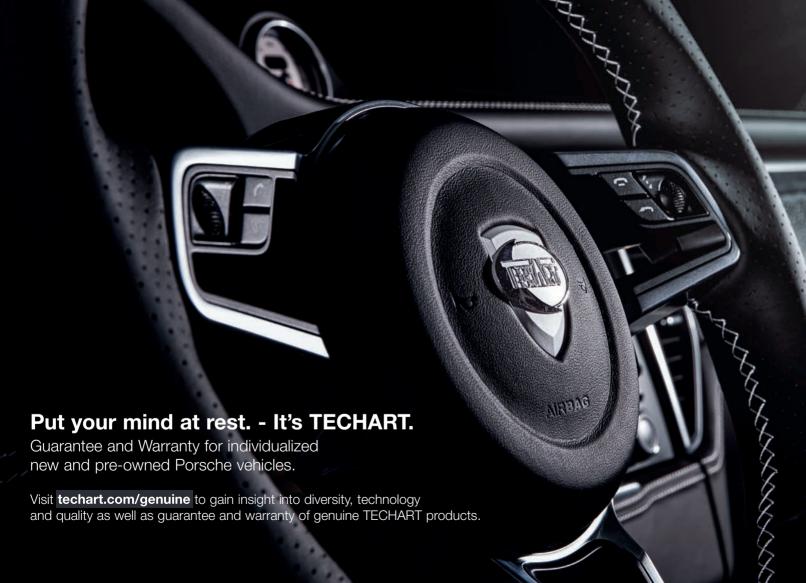

### **TECHART Steering Wheels.**

Perfectly handmade. For perfect handling.

Composed by select materials and outstanding craftsmanship, TECHART steering wheels as well as TECHART refined and refurbished Porsche steering wheels are individual pieces of art.

Shaped in a casting process using proprietary molding tools, the caoutchouc-like rubber compound has to fulfill specific safety requirements. The material does not only give the shape to the steering wheel rim, but it is designed to absorb impact energy through defined deforming.

The rich repertory of TECHART's master craftsmen turns this into a masterpiece made of finest materials. Such as supple leather, precious wood veneers, Alcantara®, carbon fiber or high-gloss lacquered surfaces.

Just like new: TECHART for your Porsche steering wheel. Even if you do not choose a TECHART steering wheel for your Porsche, all options for refinement and reconditioning are available for your steering wheel, too. Feel free to select among the wide variety of colors and materials.