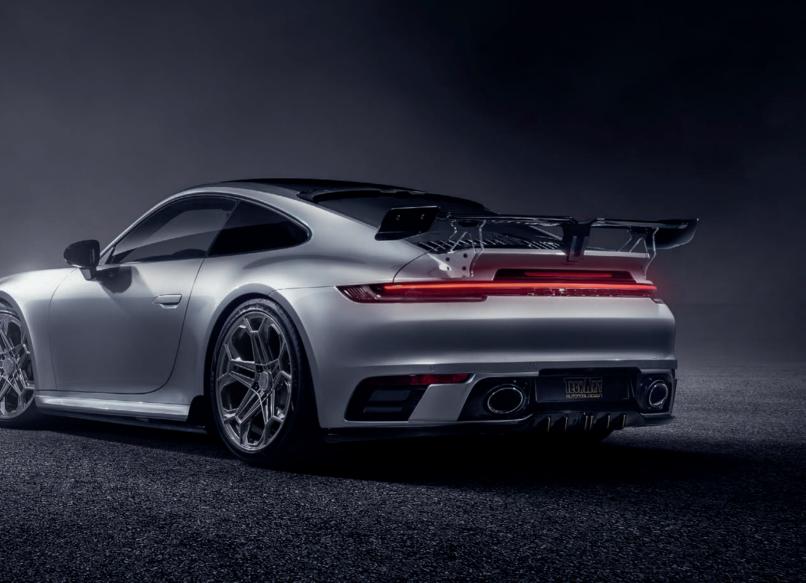

## TECHART for your Porsche 911 Turbo.

»A Porsche 911 Turbo is a statement of outstanding performance, unequalled sports car heritage and leading technology. Make it your custom sports car experience.«

Superlative, redefined.
TECHART for your Porsche 911 Turbo.