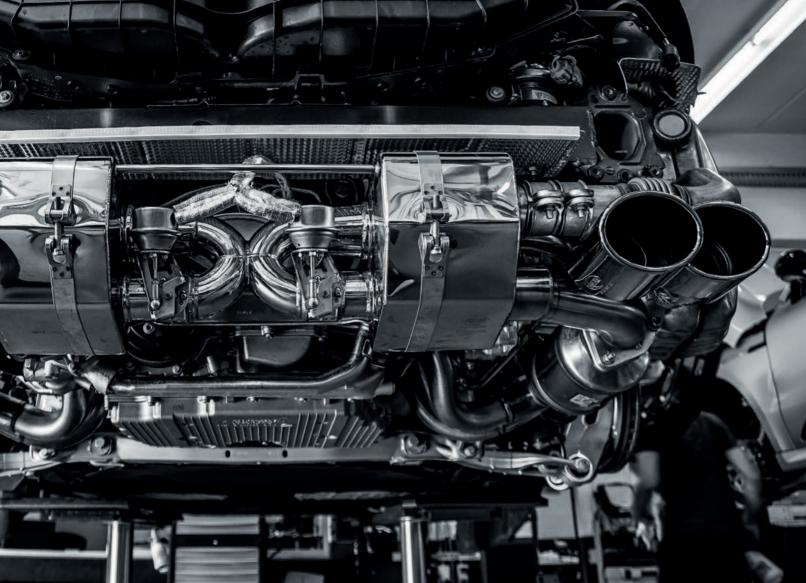

### **TECHART Exhaust Systems.**

Spectacular. Whenever you're in the mood.

For all admirers of audible driving pleasure: TECHART sport exhaust systems provide an impressive soundscape. For nearly every Porsche model, TECHART offers a range of sport exhaust systems and silencers to meet different individual preferences.

For a racier soundscape whenever you're in the mood, valve-controlled sport exhaust systems dynamically adjust the sound according to the driving style. And for drivers who are searching for a motorsport-like appearance, TECHART's »Racing« exhaust systems are the right choice for an extraordinary audible presence.

A sign of individuality, even at standstill: TECHART tailpipes. Depending on the vehicle model, they are available in black and chrome stainless steel or in titanium and carbon fiber. Whatever choice you make, TECHART exhaust tips visibly underline the distinctive character of your Porsche model.