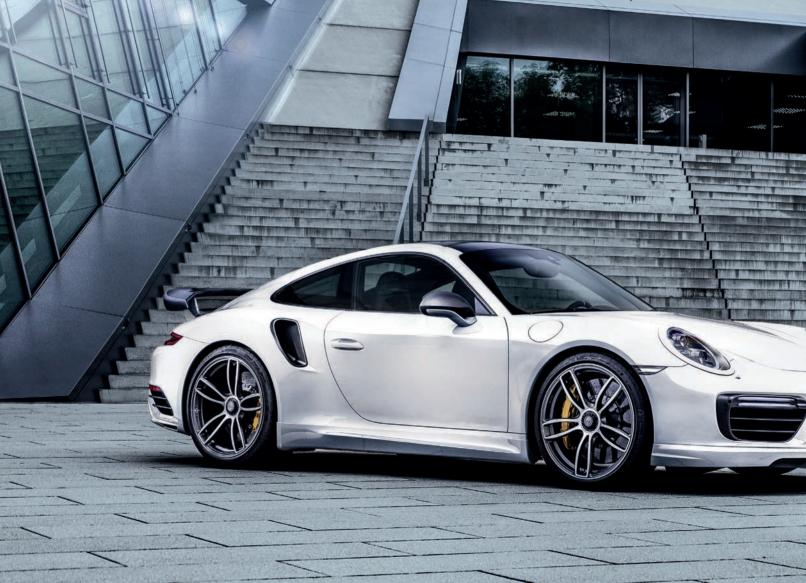

## TECHART for your Porsche 911 Turbo.

»A Porsche 911 Turbo is a statement of outstanding performance, unequalled sports car heritage and leading technology. Make it your custom sports car experience.«

Superlative, redefined.
TECHART for your Porsche 911 Turbo.