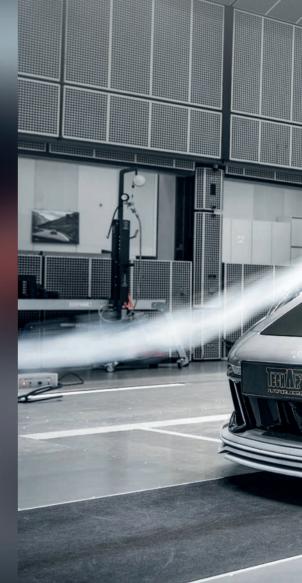

### **TECHART Aerodynamics.**

Individual styling, well-balanced.

**TECHART bodykits and styling options** underline the sport-focused attitude of individualized Porsche models from every angle. Typically TECHART, the distinction of the exterior design is unmistakable. At the same time, it decently maintains the inimitable Porsche design line.

Hard and demanding test procedures are development steps any genuine TECHART bodykit has to undergo. In terms of aerodynamic components, wind tunnel testing is crucial for both, optimum driving performance and highest active safety. As a result, TECHART bodykits are not only breathtaking design upgrades. They ensure well-balanced aerodynamics and improved driving stability.