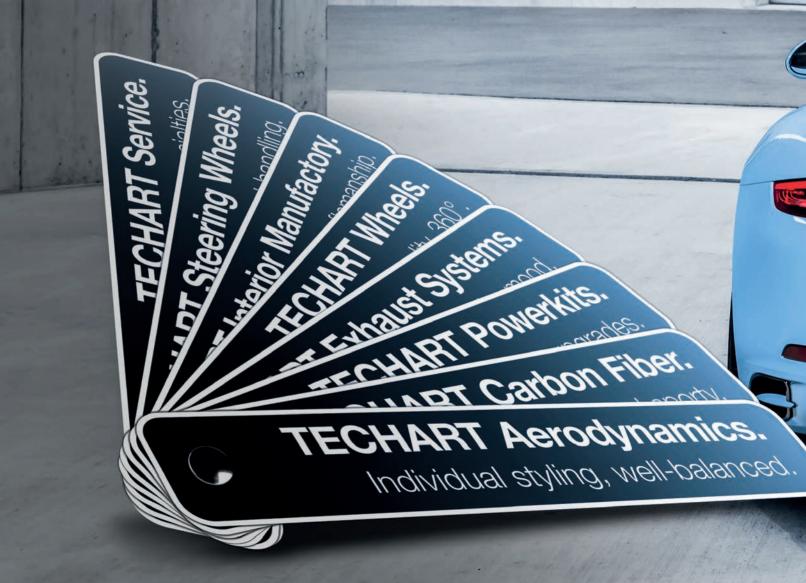

### All shades of individuality.

TECHART is your unlimited freedom of choice.

**Every individual has a different perspective on life.** Different skills and talents. A different way of living and thinking. A different perception of individuality. So if you are deciding to add a part of your personality to your Porsche, what would be the right measure for uniqueness?

**Only your personal taste decides**, which character traits you wish to emphasize. TECHART provides an unsurpassed range of options to do so:

- aerodynamic bodykits
- carbon fiber parts
- engine enhancements for superior driving dynamics
- breathtaking exhaust soundscapes
- lightweight wheels
- handcrafted interior refinement.

**Everything is at your service** to really add your unique signature to your Porsche model. Learn more on the following pages.