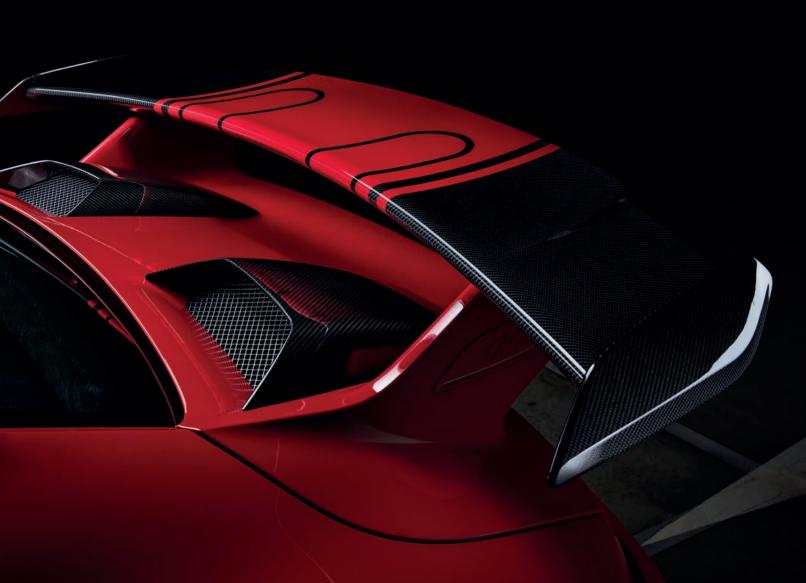

### **TECHART Aerodynamics.**

Individual styling, well-balanced.

**TECHART bodykits and styling options** underline the sport-focused attitude of individualized Porsche models from every angle. Typically TECHART, the distinction of the exterior design is unmistakable. At the same time, it decently maintains the inimitable Porsche design line.

The range of exterior TECHART options is versatile. Front spoilers and front aprons merge perfectly with the surrounding design. Rear wings and rear aprons are sporty statements, instantly visible. Accompanied by a manifold choice of TECHART body parts such as diffusors, side skirts, engine lids, roof spoilers as well as exterior trims and customized surface finishes, the variety of TECHART personalization for any Porsche model is literally endless.

Hard and demanding test procedures are development steps any genuine TECHART bodykit has to undergo. In terms of aerodynamic components, wind tunnel testing is crucial for both, optimum driving performance and highest active safety. As a result, TECHART bodykits are not only breathtaking design upgrades. They ensure well-balanced aerodynamics and improved driving stability.