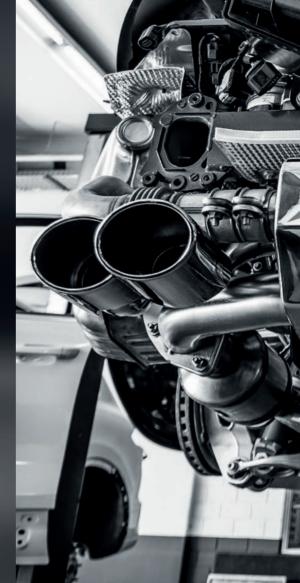

### **TECHART Exhaust Systems.**

Spectacular. Whenever you're in the mood.

For all admirers of audible driving pleasure: TECHART sport exhaust systems provide an impressive soundscape. For nearly every Porsche model, TECHART offers a range of sport exhaust systems and silencers to meet different individual preferences.

For a racier soundscape whenever you're in the mood, valve-controlled sport exhaust systems dynamically adjust the sound according to the driving style. And for drivers who are searching for a motorsport-like appearance, TECHART's »Racing« exhaust systems are the right choice for an extraordinary audible presence.

A sign of individuality, even at standstill: TECHART tailpipes. Depending on the vehicle model, they are available in black and chrome stainless steel or in titanium and carbon fiber. Whatever choice you make, TECHART exhaust tips visibly underline the distinctive character of your Porsche model.