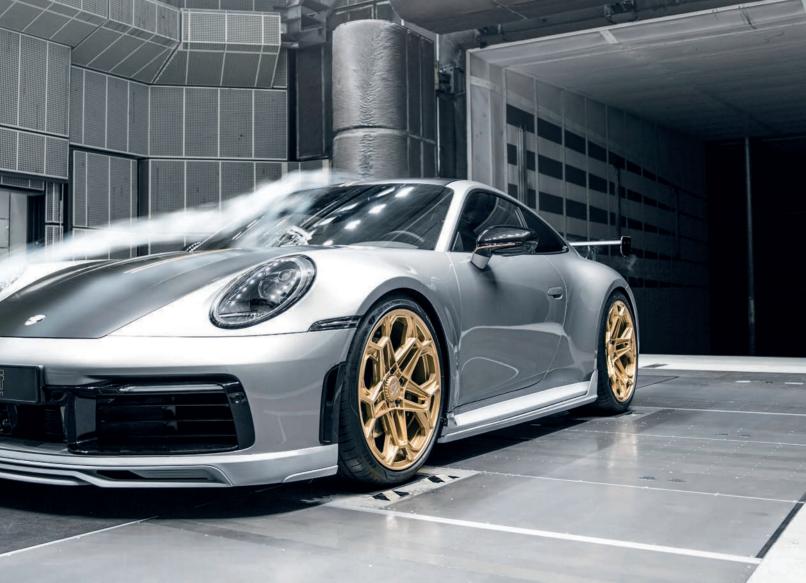

### **TECHART Aerodynamics.**

Individual styling, well-balanced.

**TECHART bodykits and styling options** underline the sport-focused attitude of individualized Porsche models from every angle. Typically TECHART, the distinction of the exterior design is unmistakable. At the same time, it decently maintains the inimitable Porsche design line.

Hard and demanding test procedures are development steps any genuine TECHART bodykit has to undergo. In terms of aerodynamic components, wind tunnel testing is crucial for both, optimum driving performance and highest active safety. As a result, TECHART bodykits are not only breathtaking design upgrades. They ensure well-balanced aerodynamics and improved driving stability.