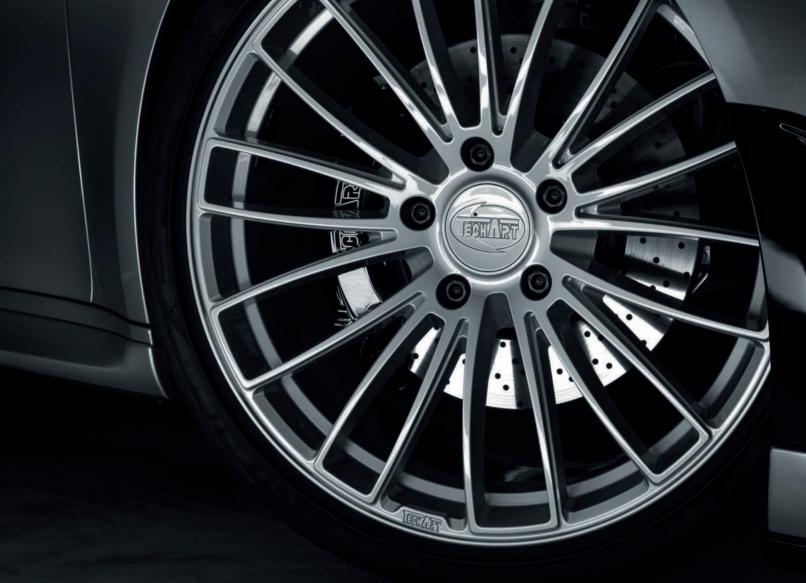

#### **TECHART Wheels.**

Individuality, 360°.

**Genuine TECHART wheels** are exclusive TECHART-engineered designs, manufactured at the highest TECHART quality standards.

Such as the **TECHART Formula IV wheel**. It embodies renowned TECHART wheel design in a beautiful five twin-spokes structure. Featuring a central locking device, its forged variant **TECHART Formula IV Race** fits centerlock vehicles like 911 GTS, 911 Turbo and the 911 GT3 range.